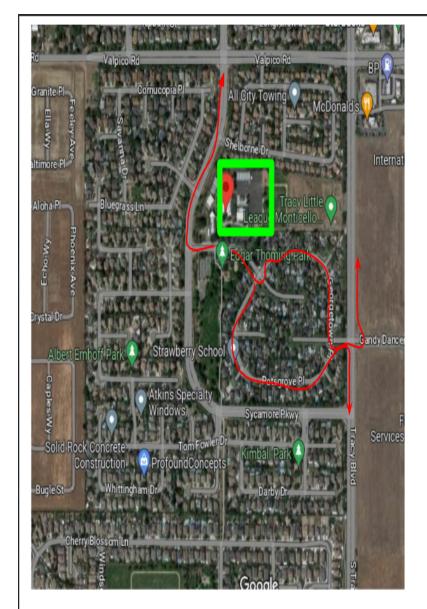

# STUDENT DROP-OFF INFORMATION

Please see the information below that corresponds with this map.

# Traffic reminders:

- Please remain in your vehicle for drop off and pick up.
- Students should be ready to exit the vehicle as soon and as you enter the driveway
- When exiting onto Cambridge from the school parking lot or the park parking lot, please exit left or right.
   Please exit whichever way has less traffic to continue to move the traffic line.
- No U-turns at anytime
- The neighborhood next to
   Monticello is a circle and will lead
  you to Tracy Blvd. Drivers can
  make a left on Tracy Blvd to get to
  Valpico Rd. or a right on Tracy Blvd
  to get to Linne Rd. Please utilize
  this exit as traffic allows
- Drivers should make a right on Sycamore Parkway during heavy traffic times.