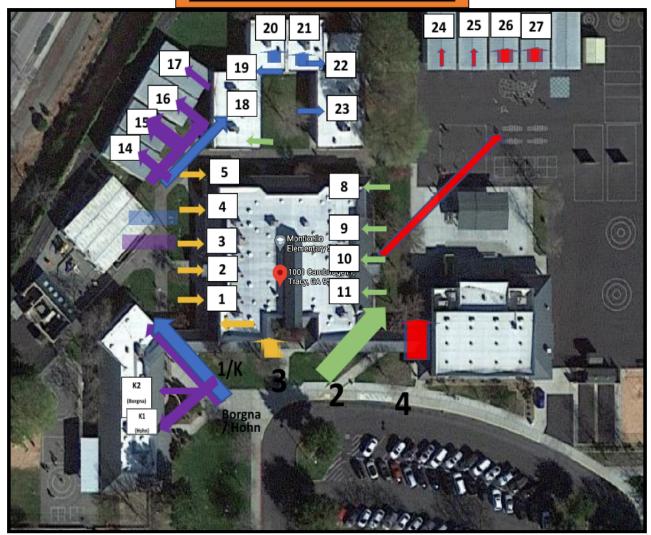

# STUDENT DROP-OFF INFORMATION

Please see the information below that corresponds with this map.

# Traffic reminders:

- Please remain in your vehicle for drop off and pick up.
- Students should be ready to exit the vehicle as soon and as you enter the driveway
- When exiting onto Cambridge from the school parking lot or the park parking lot, please exit left or right.
   Please exit whichever way has less traffic to continue to move the traffic line.
- No U-turns at anytime
- The neighborhood next to
   Monticello is a circle and will lead
  you to Tracy Blvd. Drivers can
  make a left on Tracy Blvd to get to
  Valpico Rd. or a right on Tracy Blvd
  to get to Linne Rd. Please utilize
  this exit as traffic allows
- Drivers should make a right on Sycamore Parkway during heavy traffic times.