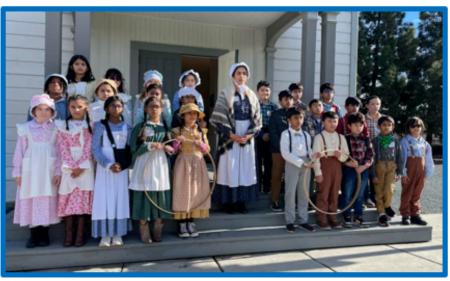

Good Evening Monticello Families,

We have had a wonderful week at Monticello! We continued our Pioneer celebration in 3rd grade. The week ended by having a Pioneer Day that included dancing. The students all did a wonderful job. It is hard to believe we are already into February. As a reminder, all phones and smart watches need to be off during school hours. Students have been reminded that they are not to be using electronic devices. Spring Picture Day is Thursday, February 8th. As a reminder, we have no school Friday, February 16th and Monday, February 19th. Trimester 2 will end Friday, February 23rd. Have a wonderful weekend!

Miss
Messamer &
Mrs. Boparai's
3<sup>rd</sup> grade
classes at
Pioneer
School!

3<sup>rd</sup> grade square-dancing performance was so much fun!