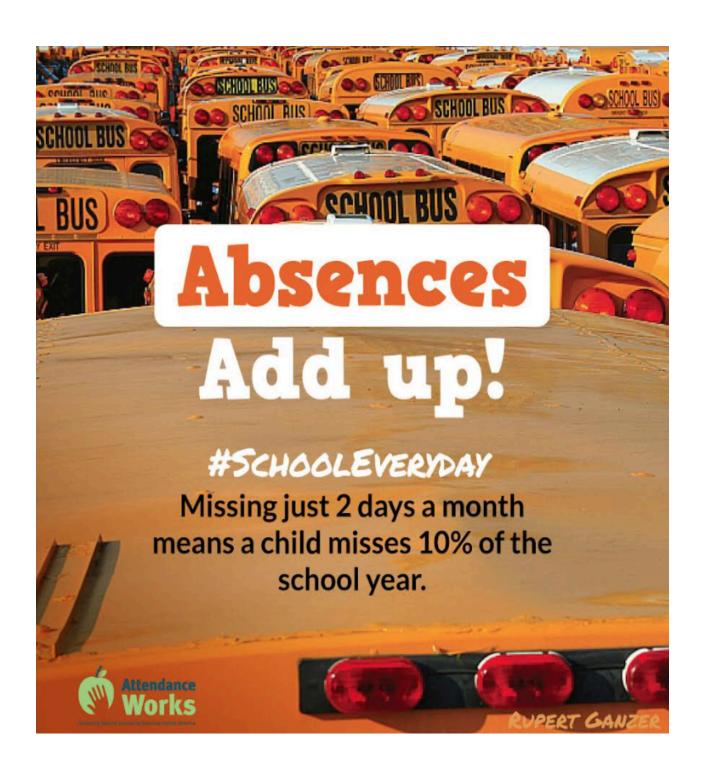

REMINDER: If your child is going to be absent for any reason, please email Michelle Zabaldo, Monticello's Attendance Clerk at <a href="mzabaldo@jsdtracy.com">mzabaldo@jsdtracy.com</a> each day your student is absent.