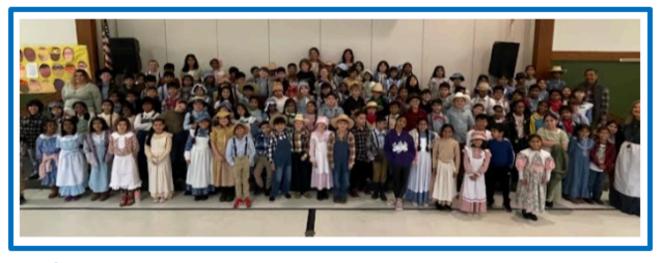

Good Evening Monticello Families,

We have had a wonderful week at Monticello! We continued our Pioneer celebration in 3rd grade. The week ended by having a Pioneer Day that included dancing. The students all did a wonderful job. It is hard to believe we are already into February. As a reminder, all phones and smart watches need to be off during school hours. Students have been reminded that they are not to be using electronic devices. Spring Picture Day is Thursday, February 8th. As a reminder, we have no school Friday, February 16th and Monday, February 19th. Trimester 2 will end Friday, February 23rd. Have a wonderful weekend!

Miss
Messamer &
Mrs. Boparai's
3<sup>rd</sup> grade
classes at
Pioneer
School!

3<sup>rd</sup> grade square-dancing performance was so much fun!