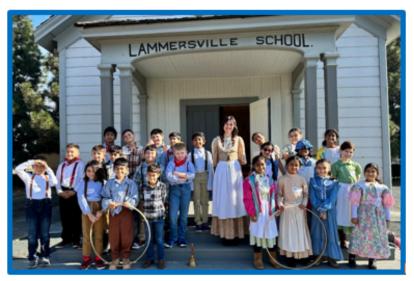

Good Evening Monticello Families,

We have had a wonderful week at Monticello! We continued our Pioneer celebration in 3rd grade. The week ended by having a Pioneer Day that included dancing. The students all did a wonderful job. It is hard to believe we are already into February. As a reminder, all phones and smart watches need to be off during school hours. Students have been reminded that they are not to be using electronic devices. Spring Picture Day is Thursday, February 8th. As a reminder, we have no school Friday, February 16th and Monday, February 19th. Trimester 2 will end Friday, February 23rd. Have a wonderful weekend!

Miss
Messamer &
Mrs. Boparai's
3<sup>rd</sup> grade
classes at
Pioneer
School!

3<sup>rd</sup> grade square-dancing performance was so much fun!